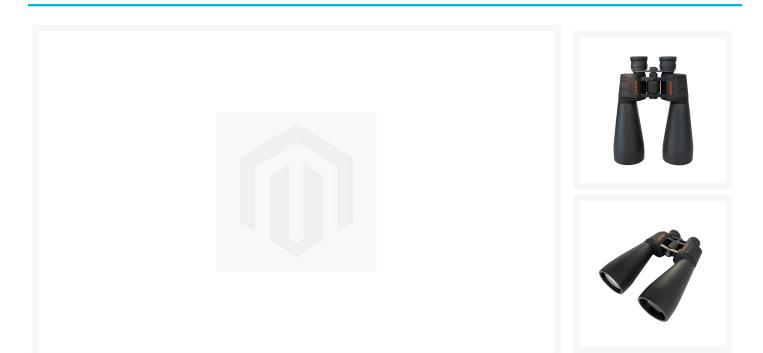

### **Short Description**

Did you know that a high powered pair of binoculars is the perfect portable alternative to a telescope?

Skip the expensive, inconvenient telescope and spend your nights star gazing with the amazing **saxon 15x70 Night Sky Binoculars**.

Ideal for astronomical viewing thanks to its 15x magnification, 70mm objective lens and long eye-relief feature, you can now stargaze wherever you are with these high powered binoculars.

## Description

The saxon 15x70 Night Sky Binoculars is a great pair of binoculars to scan the night sky with; and features the following:

- Magnification: 15x
- Diameter: 70mm
- Prism type: Porro
- Prism glass: BaK-4
- Lens coating: Fully multi-coated
- Focus system: Center
- Foldable eyecups
- Long eye-relief
- Neck strap and soft carry case